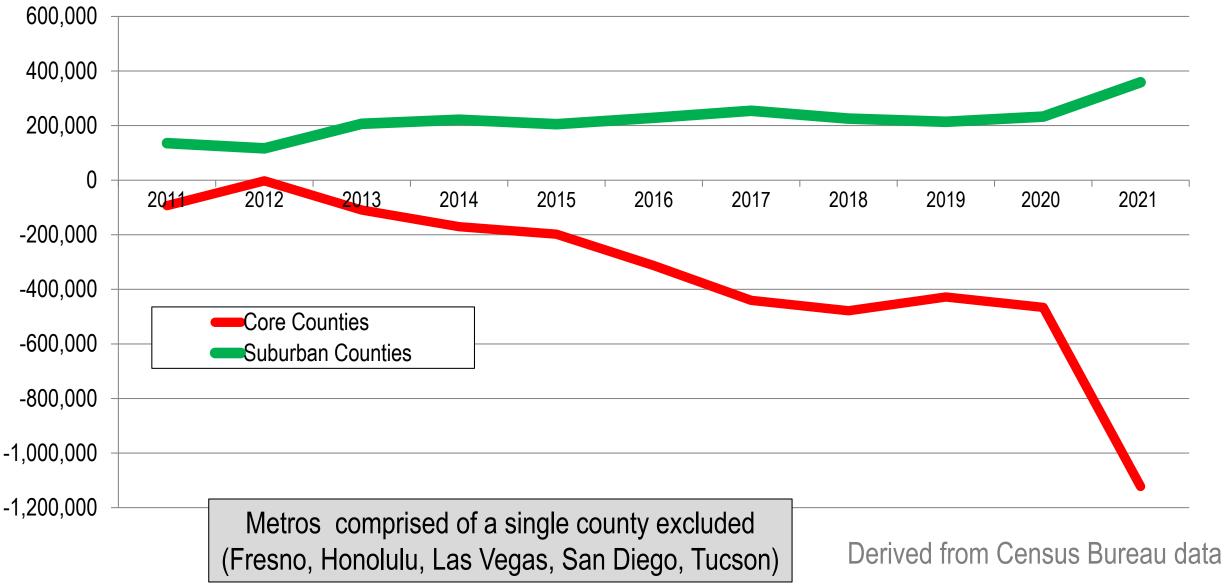

## Population Growth Share by Sector

2010 TO 2016/2020: MAJOR METROPOLITAN AREAS

Derived from American Community Survey and City Sector Model & City Sector Model