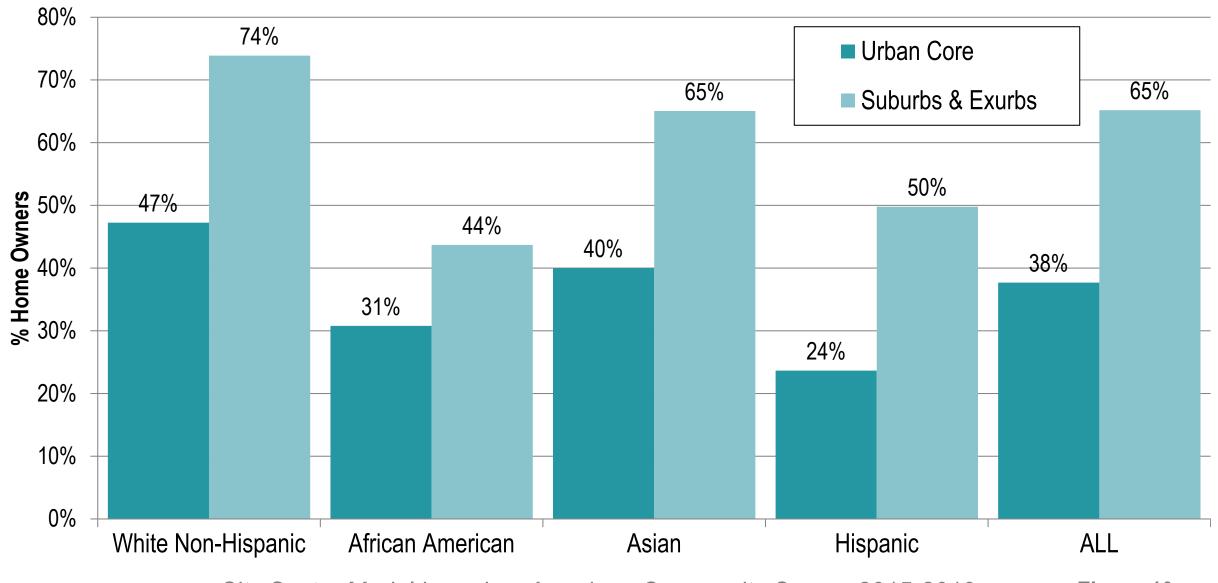

### Home Ownership in Suburbs & Exurbs

53 US MAJOR METROPOLITAN AREAS: 2015-19

City Sector Model based on American Community Survey 2015-2019