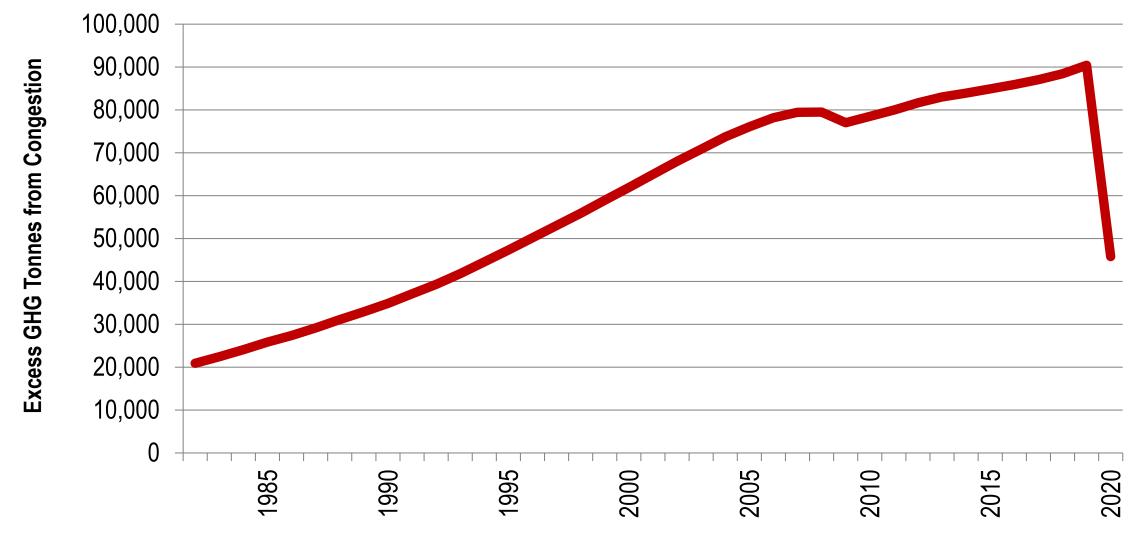

### **Excess GHG Tonnes from Congestion**

**URBAN MOBILITY REPORT: 1982 TO 2020** 