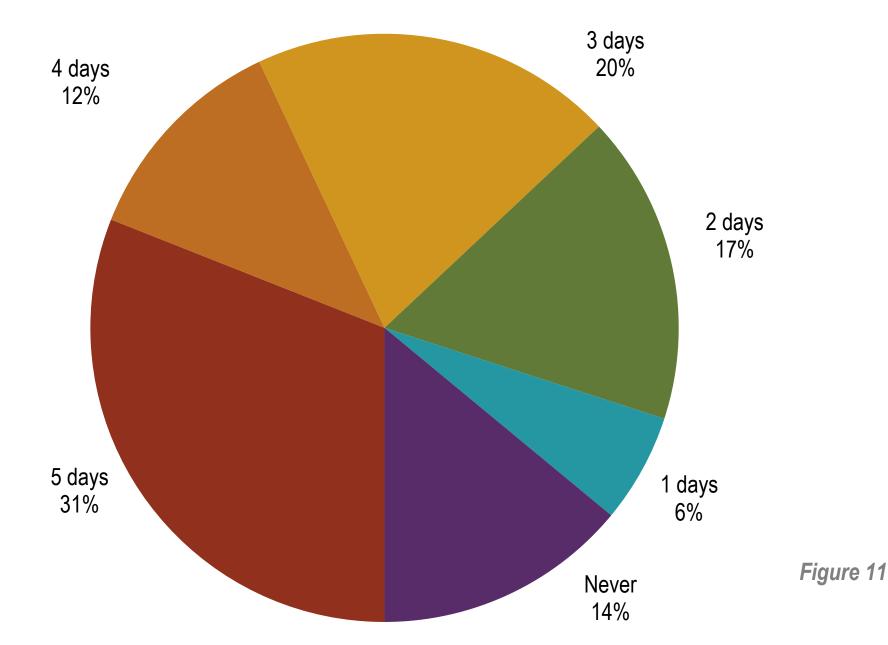

#### Employee Work from Home Preferences

MCKINSEY SURVEY 12/20 - 1/21

Source: McKinsey