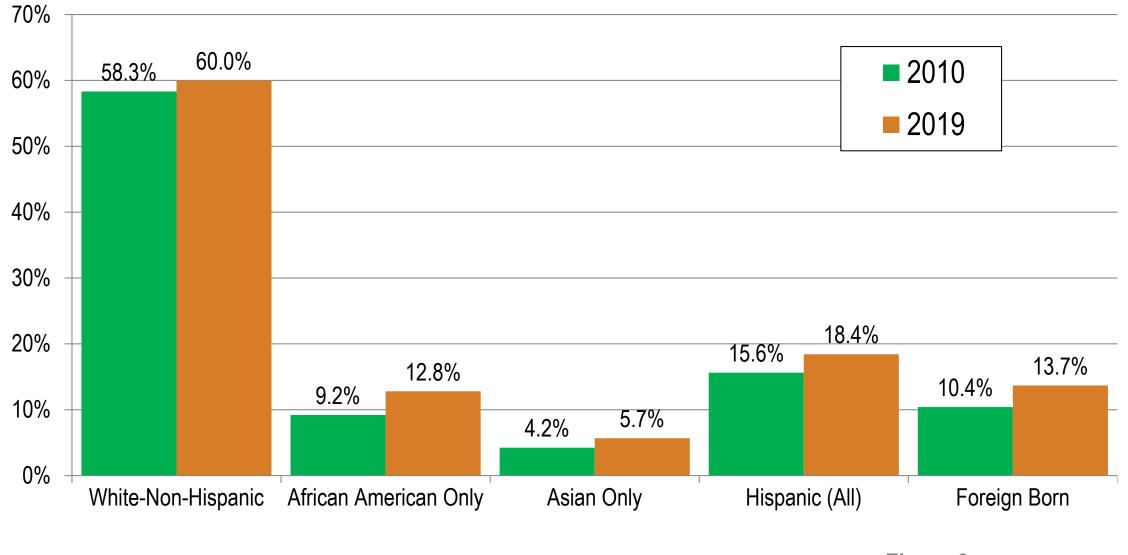

## Diversity: Racial, Ethnic & Foreign Born

50 FASTEST GROWING COUNTIES: 2010-2019

Derived from Census Bureau data